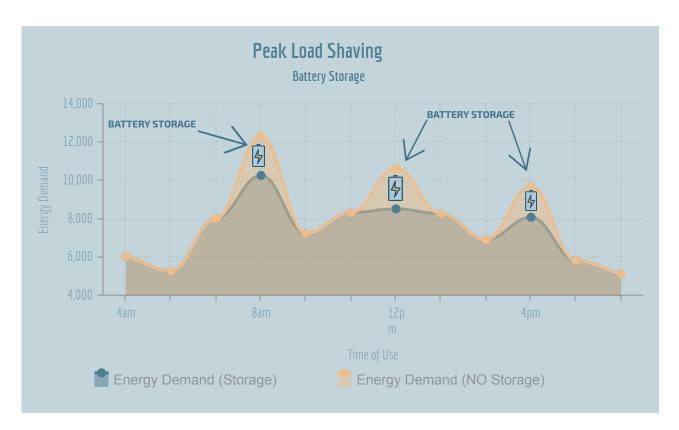

### **Energy Storage Solutions**

Our solar experts have closely monitored the technological advancements in battery technology. As a result, energy storage solutions will increasingly become more viable in the future. When paired with solar technology, energy storage options can generate larger ROIs than the average solar project by allowing your business to use clean renewable energy even when the sun isn't shinning.

With a deeper understanding of the social, environmental, and financial aspects of your project and company, we will provide customized energy storage solutions based on energy consumption data. After we collect, analyze, and engineer a solution, you are one step closer to generating renewable solar energy saving.