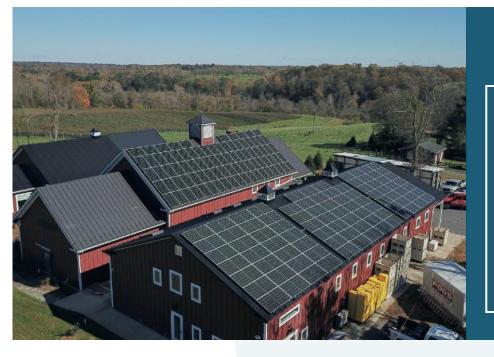

# **Project Types**

- ★ Flat Rooftops
- Pitched Rooftops
- ★ Ground-mounts
- Carport & Canopy Structures
- → Building-Integrated Photovoltaics
  (BIPV)