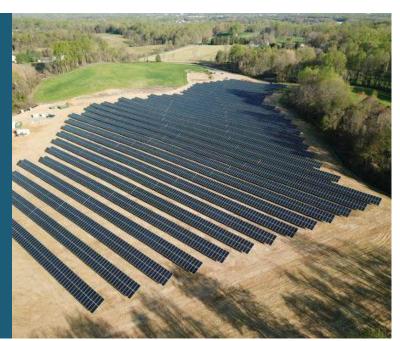

# **Project Types**

- ★ Flat Rooftops
- Pitched Rooftops
- ★ Ground-mounts
- Carport & Canopy Structures
- → Building-Integrated Photovoltaics
  (BIPV)